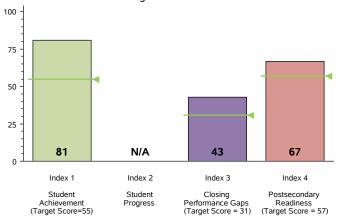

#### 2014 Performance Index

State accountability ratings are based on four performance indexes: Student Achievement, Student Progress, Closing Performance Gaps, and Postsecondary Readiness. The bar chart below illustrates the index scores (ranging from 0 to 100) for this campus for a given index. The *Target Score* -- the score required to meet each index's standard -- is indicated below the index description and as a line on each bar. In order to receive the **Met Standard** accountability rating, the campus must have met or exceeded the target score on each index evaluated.